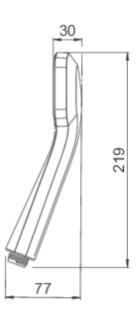

#### **SATINJET® WAIPORI HANDSET**

• Supplied with 9 l/min flow regulator

CONSTRUCTION: ABS

**CARTRIDGE/VALVE TYPE:** N/A

**SUPPLY:** Suitable for all plumbing systems

INLET CONNECTIONS: 1/2" BSP WORKING PRESSURES: 0.35 - 5.0 bar