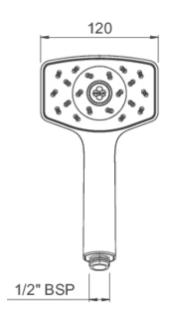

#### **SATINJET® WAIPORI HANDSET**

• Supplied with 9 l/min flow regulator

CONSTRUCTION: ABS

**CARTRIDGE/VALVE TYPE:** N/A

**SUPPLY:** Suitable for all plumbing systems

INLET CONNECTIONS: 1/2" BSP WORKING PRESSURES: 0.35 - 5.0 bar